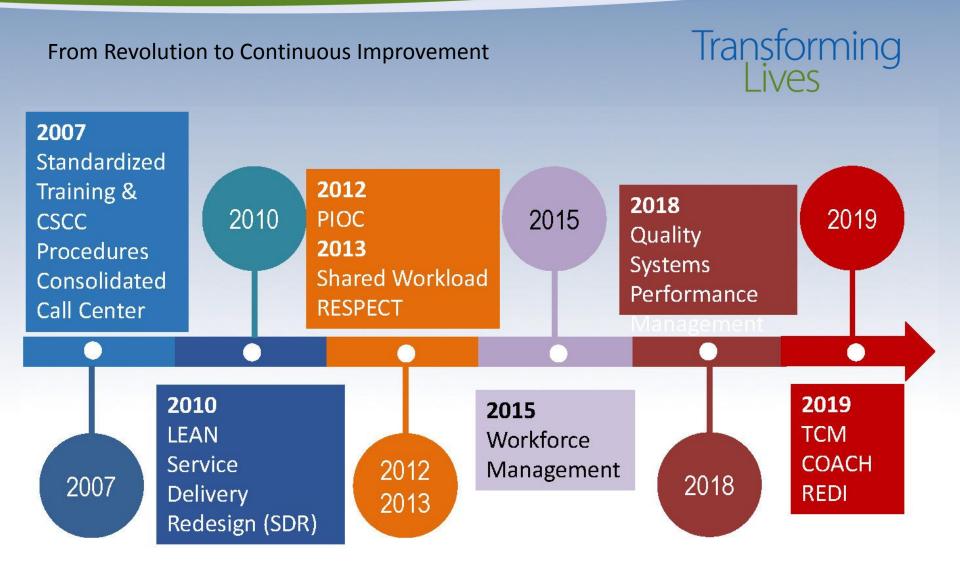

### Transforming

Building Blocks in Washington's **Transformation**  Business Process Reengineering

WorkFirst Redesign -**Engagement that Matters** 

Intentional Focus on Culture - implementing Respect

Workforce Innovation and Opportunity Act