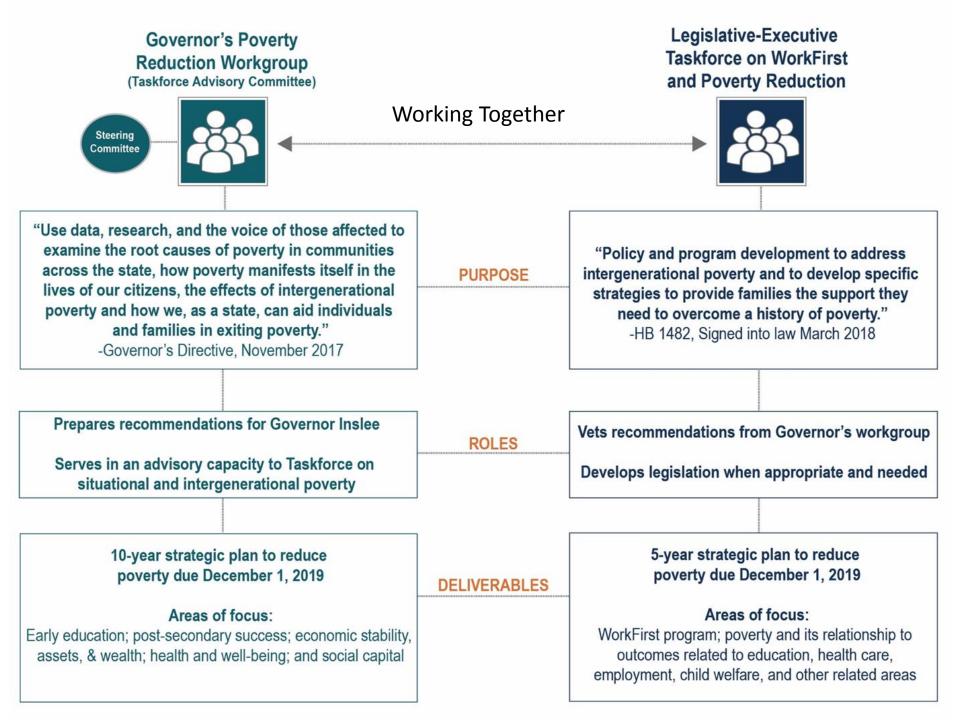

# Transforming Lives

- Governor's Poverty Reduction Work Group
  - Nov 2017 Executive Order establishing the group
  - Development of a 10 year strategic plan to reduce poverty in Washington State
- Legislative Executive WorkFirst Poverty Reduction Oversight Task Force
  - Established 2018 legislative session
  - Development of 5 year strategic plan to reduce intergenerational poverty in Washington State